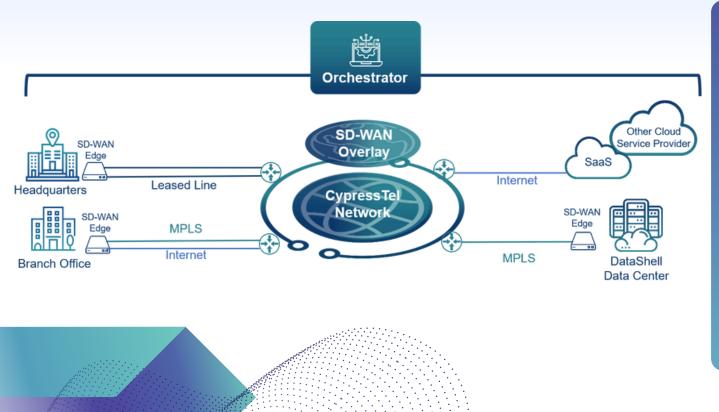

## How It Works

Our SD-WAN uses overlay technology to unify branches, data centers, and clouds, enabling smart traffic routing, secure connectivity, and simplified management across client networks.

#### Hybrid WAN Access

Support MPLS, broadband, DIA, and 4G/5G for flexible connectivity. Tailor WAN links to client needs, ensuring optimal performance and helping businesses deliver reliable, high-value services worldwide.

#### **Centralized Orchestration**

Manage networks via a unified platform with zero-touch deployment. Simplify provisioning and redesign, boosting businesses efficiency and enabling clients to focus on growth with minimal effort.