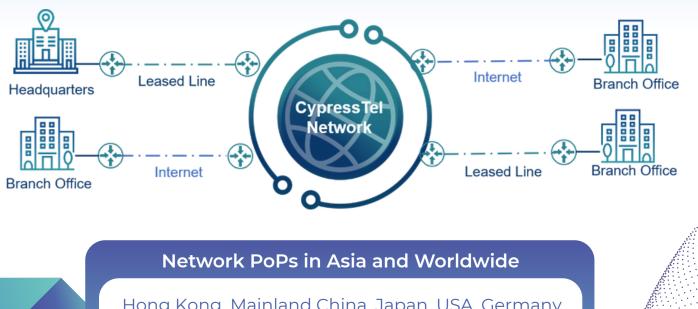

Our MPLS network connects multiple sites with fully meshed or Layer 2 Ethernet topologies, enabling secure, scalable communication and seamless collaboration across your clients' operations.

Hong Kong, Mainland China, Japan, USA, Germany, UK, Korea, Thailand, India, Australia, Singapore, Indonesia, Malaysia, United Arab Emirates, and more

#### Flexible Topologies

Fully meshed and Layer 2 Ethernet topologies across 140+ PoPs deliver seamless connectivity. Scale effortlessly to meet client needs, empowering businesses to expand portfolios and capture opportunities in diverse digital markets.