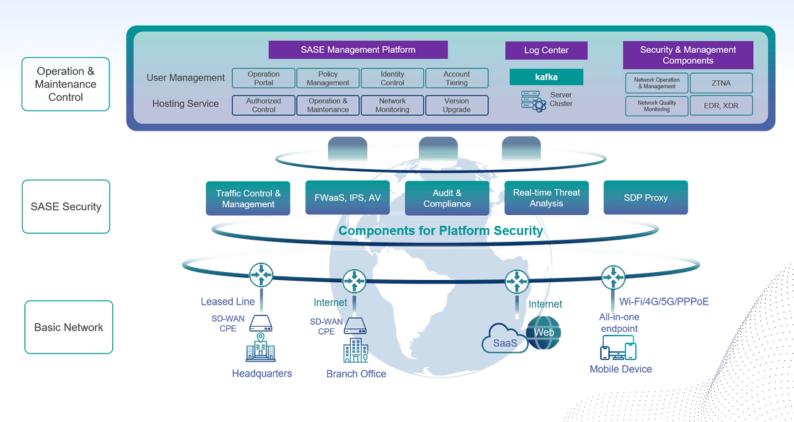

# **How It Works**

SASE integrates SD-WAN with security, unifying routing, cloud access, and remote connectivity in a cloud-native platform. This streamlines client network operations.

## **Key Features & Benefits**

#### **Enterprise-Level Security**

Our platform offers zero-trust access (ZTNA), Firewall-as-a-Service (FWaaS), CASB, and DLP, powered by Al-driven threat detection for unbreakable protection. Strict controls, encrypted data, and continuous monitoring safeguard your clients' networks, ensuring compliance and building trust in competitive markets.

#### **Extensive Network Coverage**

We offer over 140 PoPs, service coverage across more than 300 cities, ensuring fast, stable connectivity. Our SD-WAN capabilities enable secure, scalable access to applications, allowing carriers to expand their client portfolios in diverse digital markets effortlessly.

#### **Integration with SD-WAN**

Our advanced security can be embedded into SD-WAN, consolidating processes and delivering cost savings. Businesses can simplify client networks, reduce deployment time, and enhance agility, positioning themselves as the preferred partners for modern connectivity.