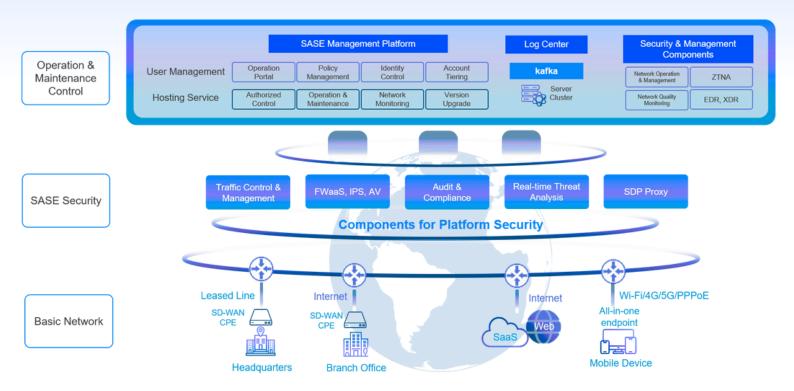

## **How It Works**

SASE integrates SD-WAN with security, unifying routing, cloud access, and remote connectivity in a cloud-native platform. This streamlines client network operations.

#### **Enterprise-Level Security**

Our platform offers zero-trust access (ZTNA), Firewall-as-a-Service (FWaaS), CASB, and DLP, powered by Al-driven threat detection for unbreakable protection. Strict controls, encrypted data, and continuous monitoring safeguard your clients' networks, ensuring compliance and building trust in competitive markets.

#### **Integration with SD-WAN**

Our advanced security can be embedded into SD-WAN, consolidating processes and delivering cost savings. Businesses can simplify client networks, reduce deployment time, and enhance agility, positioning themselves as the preferred partners for modern connectivity.